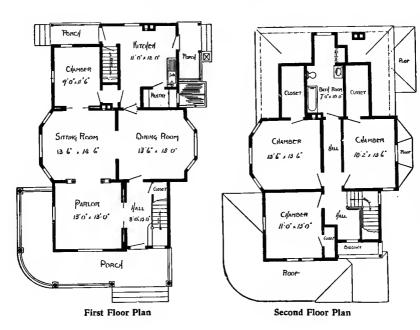

material

Full and complete working plans and specifications of this house will be furnished for \$12.00. Cost of this house is from about \$2,350.00 to about \$2,700.00, according to the locality in which it is built. built.





First Floor Plan

# Size: Width, 40 feet; length, 43 feet 6 inches, exclusive of porch

Blue prints consist of cellar and foundation plan; first and second floor plans; front, rear, two side elevations; wall sections and all necessary interior details. Specifications consist of about twenty pages of typewritten matter.

Full and complete working plans and specifications of this house will be furnished for \$5.00. Cost of this house is from about \$1,925.00 to about \$2.150.00, according to the locality in which it is built.

Second Floor Plan



Design No. 1130



of Blue Prints, to gether wita a complete set of typewritten specifications is

ONLY

\$5.00

They save time and prevent waste of material

Size: Width, 29 feet; length, 44 feet 6 inches, exclusive of porch

Blue prints consist of cellar and foun-Blue prints consist of cellar and foundation plan; first and second floor plans; front, rear, two side elevations; wall sections and all necessary interior details. Specifications consist of about twenty pages of typewritten matter.

÷,

Full and complete working plans and specifications of this house will be furnished for \$5.00. Cost of this house is from about \$1,900.00 to about \$2,150.00, according to the locality in which it is built.



Design No. 1059

of Blue Prints, together with a complete set of typewritten specifications is

ONLY